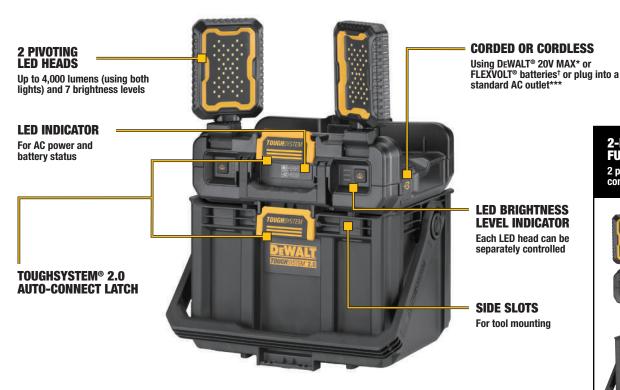

## DWST08060 TOUGHSYSTEM® 2.0 ADJUSTABLE WORK LIGHT WITH STORAGE

Illuminate work areas and keep essential tools close-at-hand with the DEWALT® TOUGHSYSTEM® 2.0 Adjustable Work Light with Storage. Powered by 20V MAX\* batteries, this modular lighting solution features 2 pivoting LED heads that provide up to 3 hours of runtime\*\*. With ample storage space, an integrated folding handle, and durable design this TOUGHSYSTEM® compatible product delivers the versatility needed for demanding jobsites.

## TOUGHSYSTEM® 2.0 ADJUSTABLE WORK LIGHT WITH STORAGE

2-IN-1
FUNCTIONALITY
2 pivoting LED heads and a compact storage box in one

- \* Maximum initial battery voltage (measured without a workload) is 20 volts. The nominal voltage is 18.
- \*\* Per charge, with both lights on maximum brightness level, using a DCB205 20V MAX\* 5Ah battery (battery sold separately)
- \*\*\* AC Cord is not included.
- † Up to 12Ah

## SPECIFICATIONS LUMENS 4000lm INPUT 120 AV 60Hz /20V DC (Max.) UNIT OUTPUT WATTS 40W TOOL HEIGHT 13.8" (Light Unit 4.88", Tote 9.76") TOOL LENGTH 15.5" (Light Unit 14", Tote 15.5") TOOL DEPTH 11" (Light Unit 9.75", Tote 11")