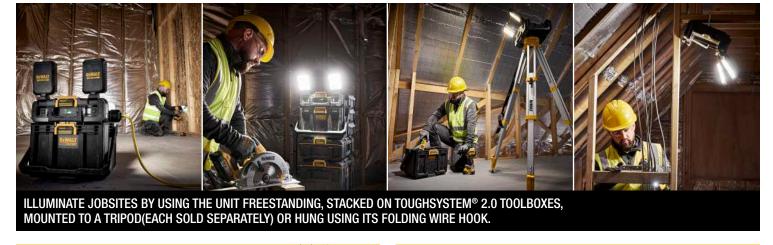

## DWST08060 TOUGHSYSTEM® 2.0 ADJUSTABLE WORK LIGHT WITH STORAGE

Illuminate work areas and keep essential tools close-at-hand with the DEWALT® TOUGHSYSTEM® 2.0 Adjustable Work Light with Storage. Powered by 20V MAX\* batteries, this modular lighting solution features 2 pivoting LED heads that provide up to 3 hours of runtime\*\*. With ample storage space, an integrated folding handle, and durable design this TOUGHSYSTEM® compatible product delivers the versatility needed for demanding jobsites.