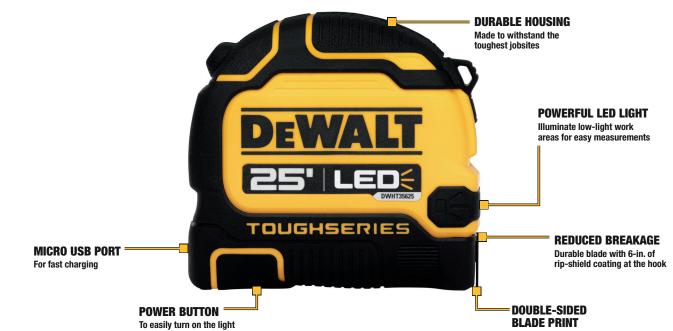

### DWHT35625S Dewalt Toughseries<sup>™</sup> Lighted tape measure

NEVER BACK DOWN<sup>TM</sup> from a tough job and get top-of-the-line innovation with the DEWALT® TOUGHSERIES<sup>TM</sup> LED Tape Measure.

## DEWALT TOUGHSERIES™ LIGHTED TAPE MEASURE

 Get the job done on your own with 17 ft. Max reach\*

**SPECIFICATIONS** 

| DWHT35625S | DWHT35268S                                                                                 |
|------------|--------------------------------------------------------------------------------------------|
| 25 ft.     | 8m/26 ft.                                                                                  |
| 1-1/4 in.  | 1-1/4 in.                                                                                  |
| 17 ft.**   | 17 ft.**                                                                                   |
| 100 ft.*   | 100 ft.*                                                                                   |
| Laminate   | Laminate                                                                                   |
| 6 in.      | 6 in.                                                                                      |
| 3-1/8 in.  | 3-1/8 in.                                                                                  |
| 3-1/2 in.  | 3-1/2 in.                                                                                  |
|            | DWHT35625S<br>25 ft.<br>1-1/4 in.<br>17 ft."<br>100 ft.'<br>Laminate<br>6 in.<br>3-1/8 in. |

Powerful LED delivers 3 hours of continuous runtime<sup>t</sup>

Easy overhead measurements